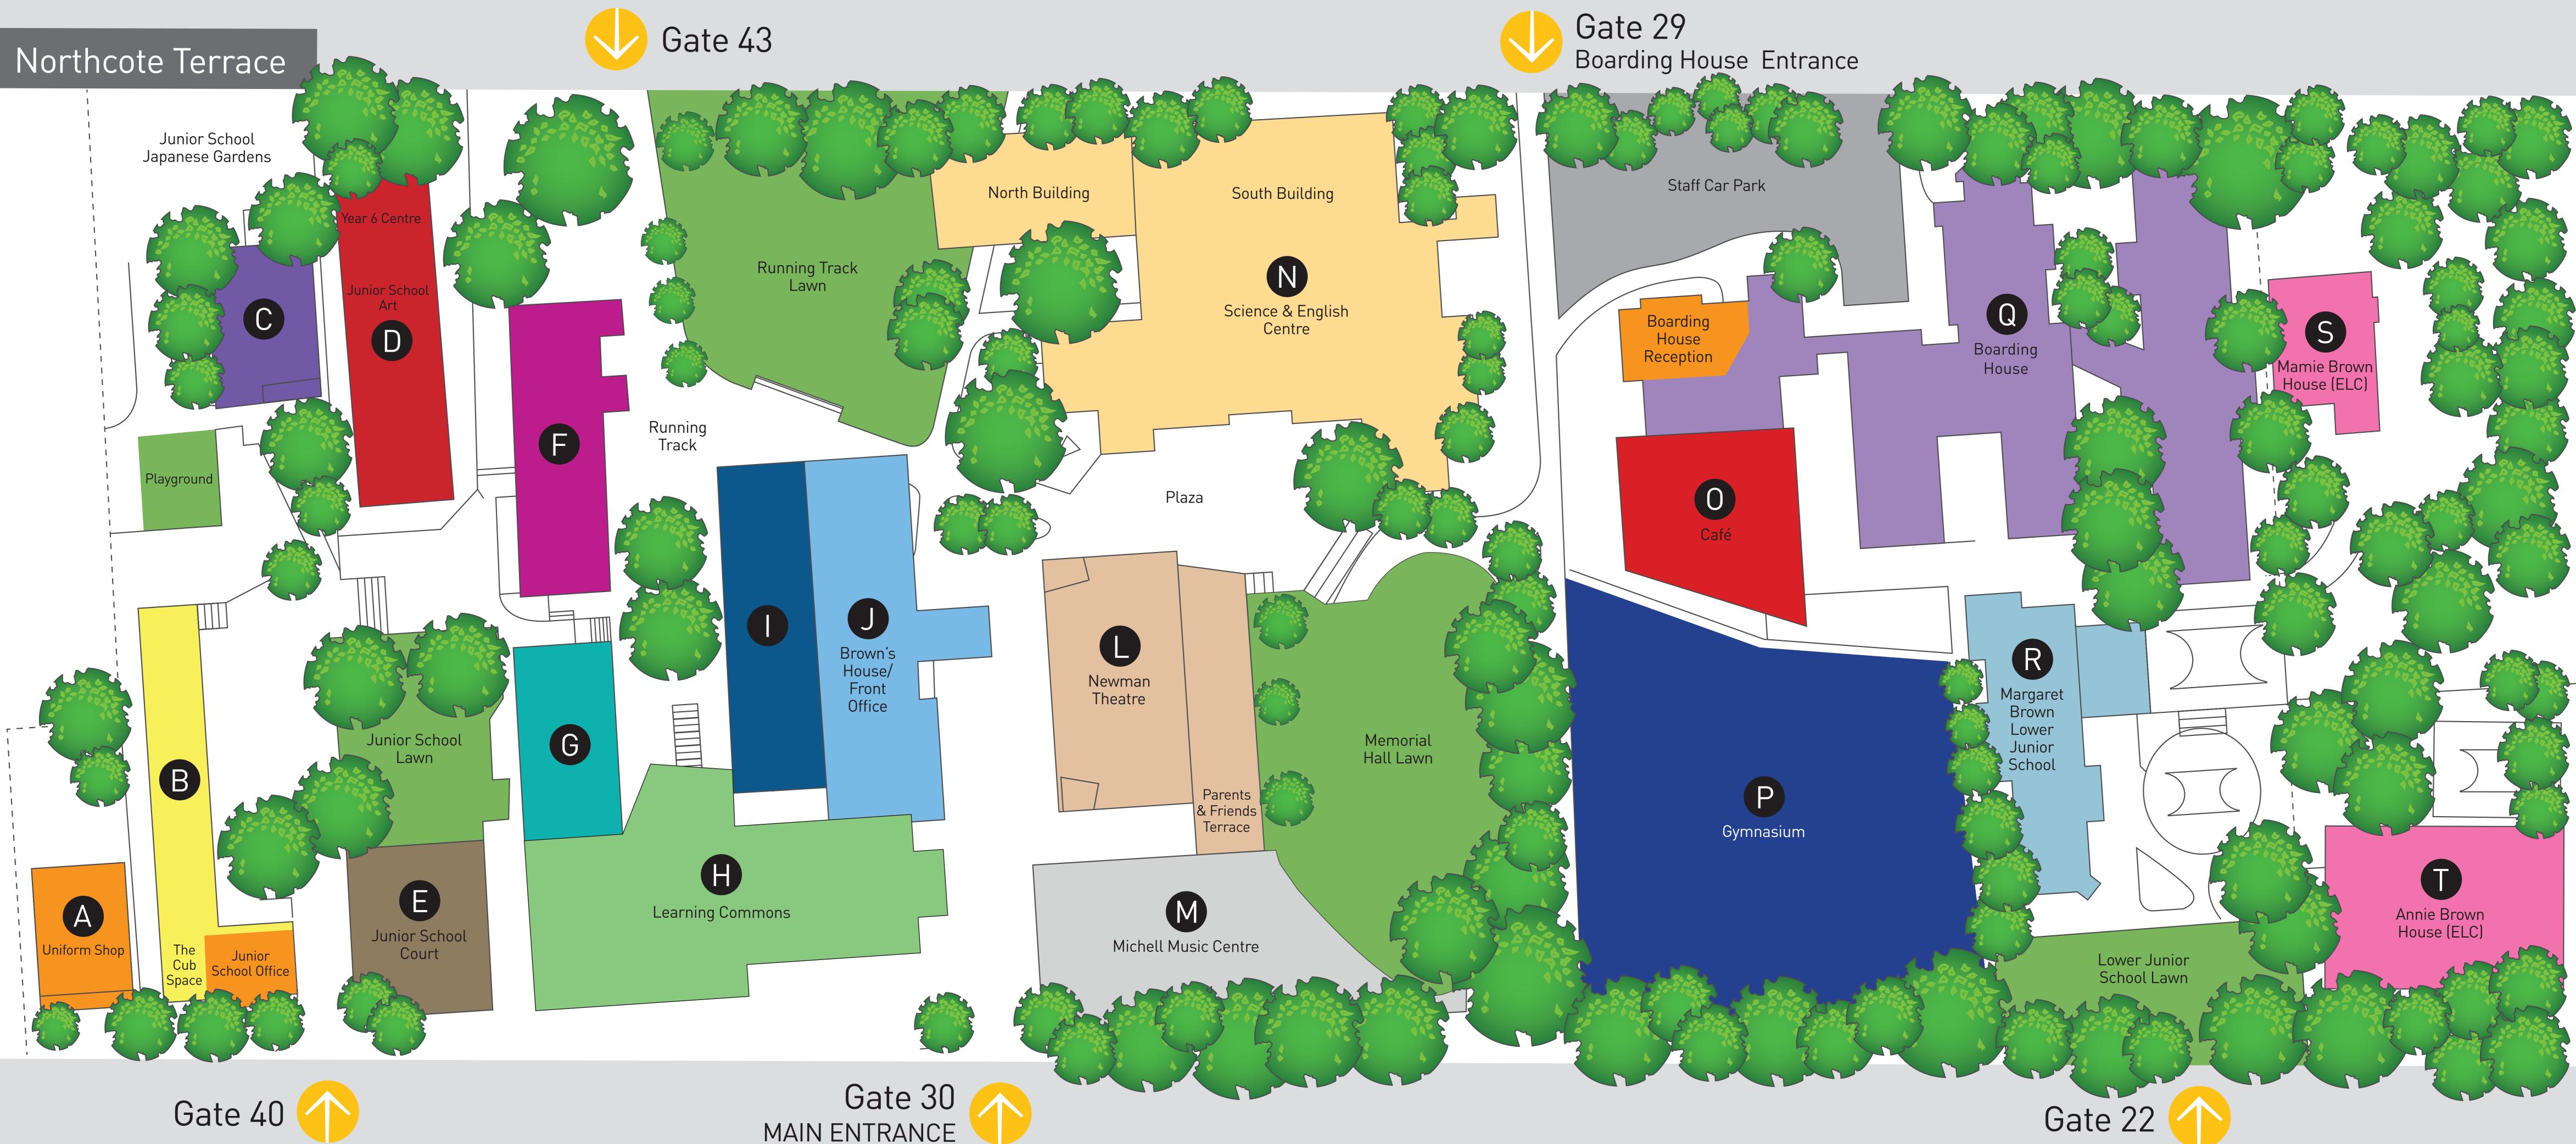

## Map Key

Entrances to school grounds Boundary of school grounds

- **A** Uniform Shop
- **B** Junior School (Years 2 – 6)
- **C** Art Centre
- **D** Year 6 Centre,
- **E** Junior School
- **F** Ground Floor: School Offices **Upper Floor:** (
- **G** Ground Floor: Upper Floor: F
- H Learning Com

| & Development Office                                        | I | Grou  |
|-------------------------------------------------------------|---|-------|
| Office, The Cub Space & Wynnie Brown Junior School          |   | Teach |
|                                                             |   | Uppe  |
|                                                             | J | Brow  |
| , Junior School Art, Junior School Classrooms               |   | Uppe  |
| . Court                                                     |   | Grou  |
| staff Room, Head of Middle & Head of Senior                 |   | & Adı |
| s, Middle and Senior School Office, The Hive, Health Centre | Κ | Grou  |
| Classrooms (Rms 38, 39 & 40)                                |   | Uppe  |
| : Marjorie Scales Library                                   | L | Newr  |
| Flexible Learning Space 2                                   | Μ | Mich  |
| nmons                                                       |   | Grou  |
|                                                             |   | Uppe  |

**und Floor:** Learning Support (Rm14), Director of Learning & hing Excellence (Rm 15), Careers (Rm 16) er Floor: Maths (Rms 24 to 29), Maths Modulous, Maths Office vn's House er Floor: Principal's Office & Business Office und Floor: Front Office, Archives, Boardroom, Meeting Room Iministration Offices **Ind Floor:** Rms 1, 3, 4 & 5 er Floor: Maths (Rms 20 & 21), Year 12 Study man Theatre nell Music Centre: und Floor: Hender Hall, Champion de Crespigny Room Upper Floor: Petrucco Room, Music Office, Practice Music Rooms

## WILDERNESS SCHOOL

Hawkers Road

N North Building -**Upper Floor:** Petrucco FLS (N3), Ahrens FLS (N4) **Downstairs:** Alexander FLS (N1), N2 South Building -Ground Floor: Science (Rms S1 to S6), Nucleus, Science Office, Multi Purpose Room **Upper Floor:** English (Rms E1 to E6), The Loft, Director of Wellbeing and Positive Education, English Office O Wildy Café and Boarding House Dining Room **P** Hall/Gymnasium, PE Office, PE Classroom **Q** Boarding House **R** Margaret Brown Lower Junior School (Reception & Year 1) **S** Mamie Brown House (Early Learning Centre) **T** Annie Brown House (Early Learning Centre)